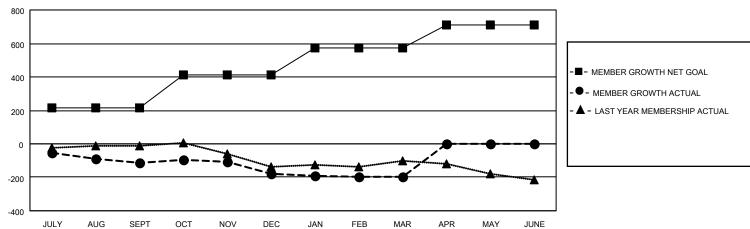

| Members               |       |                       |                         |                                                    |  |  |  |  |  |
|-----------------------|-------|-----------------------|-------------------------|----------------------------------------------------|--|--|--|--|--|
| RESULTS FOR 2022-2023 |       |                       |                         |                                                    |  |  |  |  |  |
| QUARTER               | МЕМВЕ | ER GROWTH NET<br>GOAL | MEMBER GROWTH<br>ACTUAL | DROPPED<br>MEMBERS ACTUAL<br>(including transfers) |  |  |  |  |  |
| JULY/AUG/SEPT         |       | 215                   | 141                     | 240                                                |  |  |  |  |  |
| OCT/NOV/DEC           |       | 196                   | 242                     | 293                                                |  |  |  |  |  |
| JAN/FEB/MAR           |       | 160                   | 233                     | 216                                                |  |  |  |  |  |
| APR/MAY/JUNE          |       | 142                   | 0                       | 0                                                  |  |  |  |  |  |

## GOALS AND ACTUAL MEMBERS CUMULATIVE

| DROPPED CLUBS: 4 |     | 181 CLUBS OF 368 ADDED 1 OR<br>MORE NEW MEMBERS | GENDER DISTRIBUTION               |                |
|------------------|-----|-------------------------------------------------|-----------------------------------|----------------|
|                  |     | MORE NEW MEMBERS                                | MALE                              | 6,780 (68.44%) |
|                  |     |                                                 | FEMALE                            | 3,112 (31.42%) |
| DROPPED MEMBERS  |     |                                                 | NON BINARY                        | 0 (0.00%)      |
| DECEASED         | 143 |                                                 | PREFER NOT TO ANSWER              | 14 (0.14%)     |
| CLUB CANCELLED   | 0   |                                                 | TOTAL FAMILY UNIT MEMBERS         | 2.068          |
| OTHER            | 606 | CLICK HERE FOR CUMULATIVE                       | 2,000                             |                |
| TOTAL            | 749 | MEMBERSHIP DATA                                 | FAMILY MEMBERS PAYING HAL<br>DUES | F 1,052        |