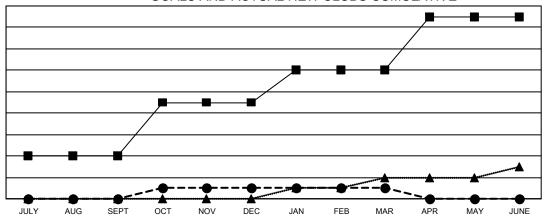

## Multiple District 13

LOCATION: OHIO

| Clubs                 |               |           |               |  |  |  |  |
|-----------------------|---------------|-----------|---------------|--|--|--|--|
| RESULTS FOR 2022-2023 |               |           |               |  |  |  |  |
| QUARTER               | NEW CLUB GOAL | NEW CLUBS | DROPPED CLUBS |  |  |  |  |
| JULY/AUG/SEPT         | 4             | 0         | 2             |  |  |  |  |
| OCT/NOV/DEC           | 5             | 1         | 0             |  |  |  |  |
| JAN/FEB/MAR           | 3             | 0         | 2             |  |  |  |  |
| APR/MAY/JUNE          | 5             | 0         | 0             |  |  |  |  |

## GOALS AND ACTUAL NEW CLUBS CUMULATIVE

■ - CURRENT YEAR GOALS FOR NEW CLUBS

- ● - CURRENT YEAR ACTUAL NEW CLUBS

- ▲ - LAST YEAR ACTUAL NEW CLUBS